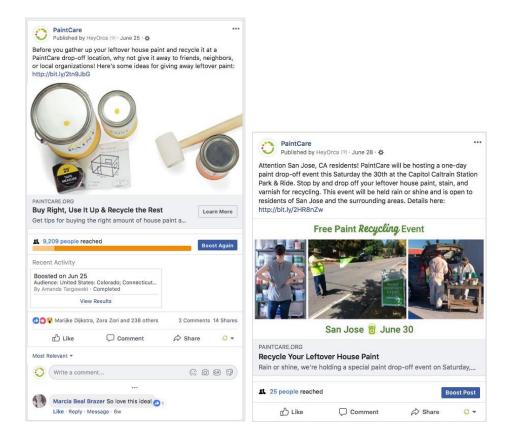

#### C2. Facebook

PaintCare's Facebook presence increased during the year. Facebook posts focused on painting tips, using up leftover paint, buying the right amount of paint for a project, home improvement, PaintCare drop-off events, and program milestones, in addition to recycling paint and finding a PaintCare drop-off site. Facebook followers increased from about 88,500 to about 89,500 in the year (the FY2017 Annual Report incorrectly overstated a tally of more than 89,000). More than half of PaintCare's followers are from California. Two examples of PaintCare's Facebook posts are shown below: