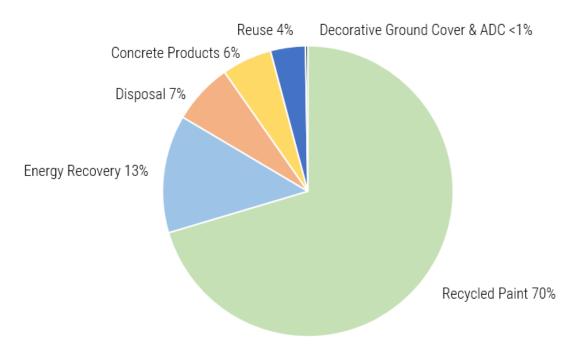

As described previously, paint was managed in the following ways:

**Latex Paint.** Reuse, recycled paint, decorative ground cover, concrete products, energy recovery, alternative daily landfill cover (ADC), and disposal.

# SUMMARY OF PAINT MANAGEMENT

| LATEX PAINT DISPOSITION          | YEAR 4<br>FY2016<br>GALLONS | YEAR 4<br>FY2016<br>% | YEAR 5<br>FY2017<br>GALLONS | YEAR 5<br>FY2017<br>% | YEAR 6<br>FY2018<br>GALLONS | YEAR 6<br>FY2018<br>% |
|----------------------------------|-----------------------------|-----------------------|-----------------------------|-----------------------|-----------------------------|-----------------------|
| Reuse                            | 111,843                     | 4                     | 131,740                     | 5                     | 125,669                     | 4                     |
| Recycled Paint                   | 1,744,380                   | 66                    | 1,875,586                   | 66                    | 2,274,397                   | 70                    |
| Decorative Ground Cover          | 3,590                       | <1                    | 4,844                       | <1                    | 6,320                       | <1                    |
| Concrete Products                | 122,034                     | 5                     | 146,022                     | 5                     | 179,913                     | 6                     |
| Energy Recovery                  | 488,452                     | 19                    | 509,210                     | 18                    | 423,646                     | 13                    |
| Alternative Daily Landfill Cover | 9,700                       | <1                    | 6,300                       | <1                    | 1,907                       | <1                    |
| Disposal                         | 148,776                     | 6                     | 168,030                     | 6                     | 219,073                     | 7                     |
| Total Latex                      | 2,628,775                   | 100                   | 2,841,732                   | 100                   | 3,230,925                   | 100                   |