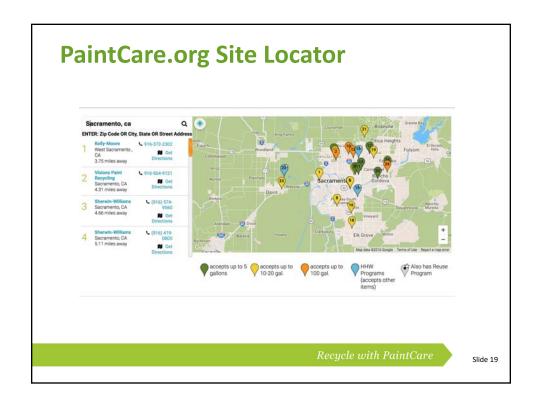

#### B2. Site Maps

Section 3 of this report described the number and types of paint drop-off sites offered by the program. The maps on the following pages show their locations.

- The first map shows the locations of year-round drop-off sites and their service radius.
- The second map shows the locations of supplemental sites and their service radius.
- The third map shows both year-round and supplemental sites and their service radius.
- The fourth map shows the locations of LVP and RLVP sites.