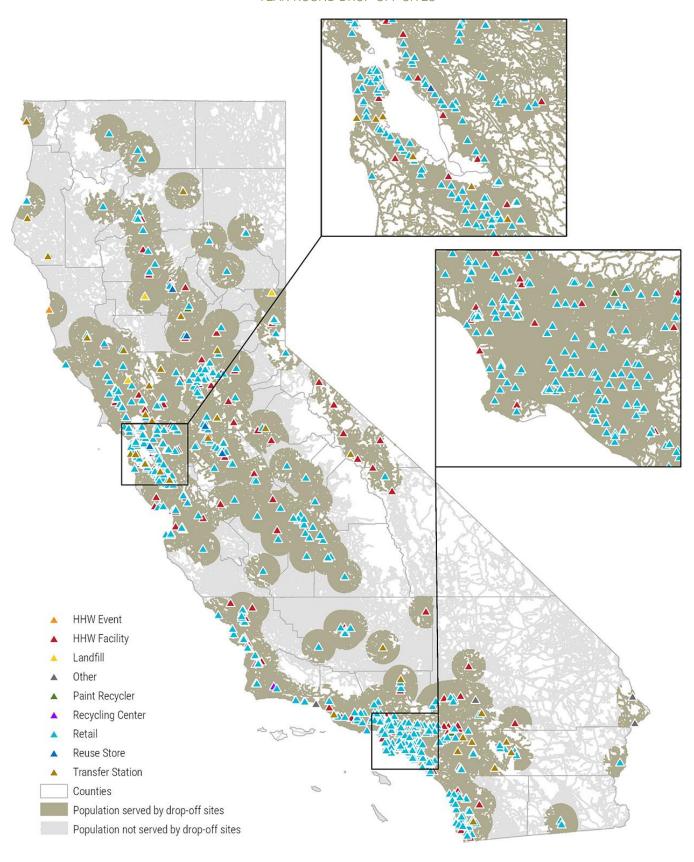

#### B2. Site Maps

Section 3 of this report described the number and types of paint drop-off sites offered by the program. The maps on the following pages show their locations.

- The first map shows the locations of year-round drop-off sites and their service radius.
- The second map shows the locations of supplemental sites and their service radius.
- The third map shows both year-round and supplemental sites and their service radius.
- The fourth map shows the locations of LVP and RLVP sites.

# YEAR-ROUND DROP-OFF SITES