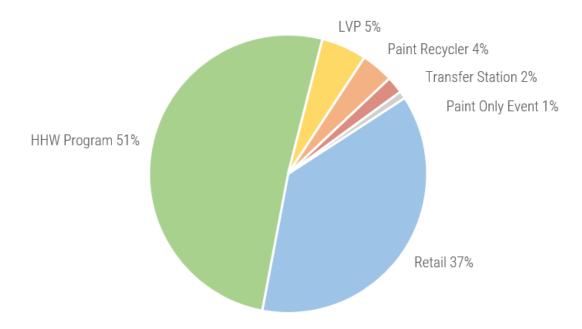

This year, 53% of paint processed came from municipal programs (this includes HHW facilities and events, as well as municipal transfer stations and other municipal sites that collect paint). Paint from retail stores made up 37% of the volume, LVP/RLVPs claimed a 5% share, paint recyclers received 4% and paint-only drop-off events accounted for 0.8% as shown in the following pie chart: