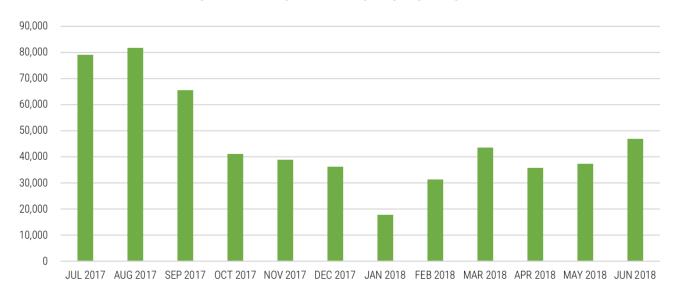

#### D. PAINT PROCESSSED AND RECOVERY RATE

A total of 3,881,913 gallons of postconsumer architectural paint was processed during the year. A small portion of paint collected during the year has not yet been processed and is not included in this report's processing and disposition figures; a gap in the time between collection and processing occurs every year but balances out from year to year.

With nearly all HHW programs in partnership with PaintCare, year six results show steady progress toward an expected 7% recovery rate. The following tables provides the breakdown of the volume of paint processed by type and the recovery rate for each of the past five years. Recovery rate is the volume of paint collected and processed divided by the volume of paint sold in the same year. The first table also shows year-over-year changes in the volume of paint processed.

#### GALLONS PROCESSED

|                                    | YEAR 2<br>FY2014 | YEAR 3<br>FY2015 | YEAR 4<br>FY2016 | YEAR 5<br>FY2017 | YEAR 6<br>FY2018 |
|------------------------------------|------------------|------------------|------------------|------------------|------------------|
| Oil-Based Paint Processed, Gallons | 360,949          | 459,079          | 498,277          | 622,417          | 650,988          |
| Latex Paint Processed, Gallons     | 1,654,748        | 2,258,228        | 2,628,775        | 2,841,732        | 3,230,925        |
| Total Paint Processed, Gallons     | 2,015, 697       | 2,717,307        | 3,127,052        | 3,464,149        | 3,881,913        |
| Increase over Prior Year, Gallons  | 1,383,045        | 701,610          | 409,745          | 337,097          | 417,764          |
| Increase over Prior Year, Percent  | 219%             | 35%              | 15%              | 11%              | 12%              |