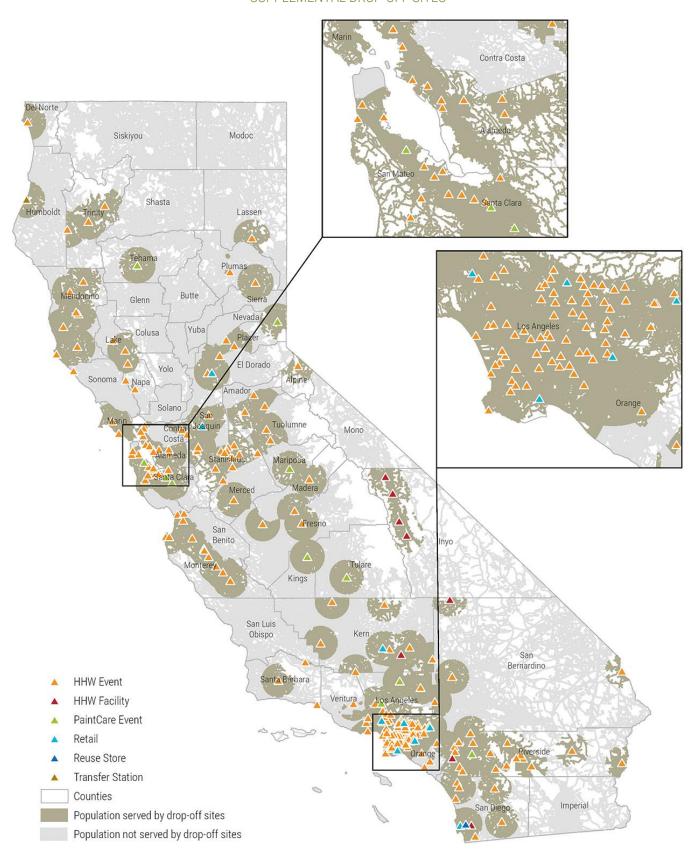

#### B2. Site Maps

Section 3 of this report described the number and types of paint drop-off sites offered by the program. The maps on the following pages show their locations.

- The first map shows the locations of year-round drop-off sites and their service radius.
- The second map shows the locations of supplemental sites and their service radius.
- The third map shows both year-round and supplemental sites and their service radius.
- The fourth map shows the locations of LVP and RLVP sites.

# SUPPLEMENTAL DROP-OFF SITES