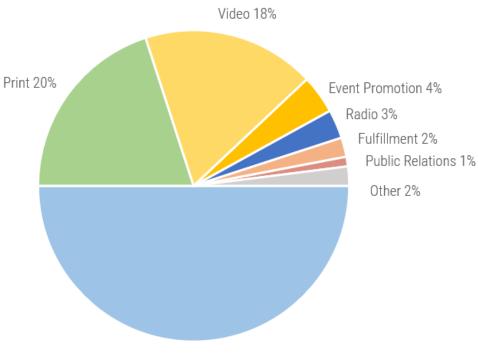

The main objective of outreach was to drive the public to PaintCare's website to find a drop-off site using PaintCare's site locator search tool. The relative amount of spending dedicated to outreach activities about the California program are summarized in the following pie chart:

#### RELATIVE SPENDING ON OUTREACH ACTIVITIES

Digital and Social 50%