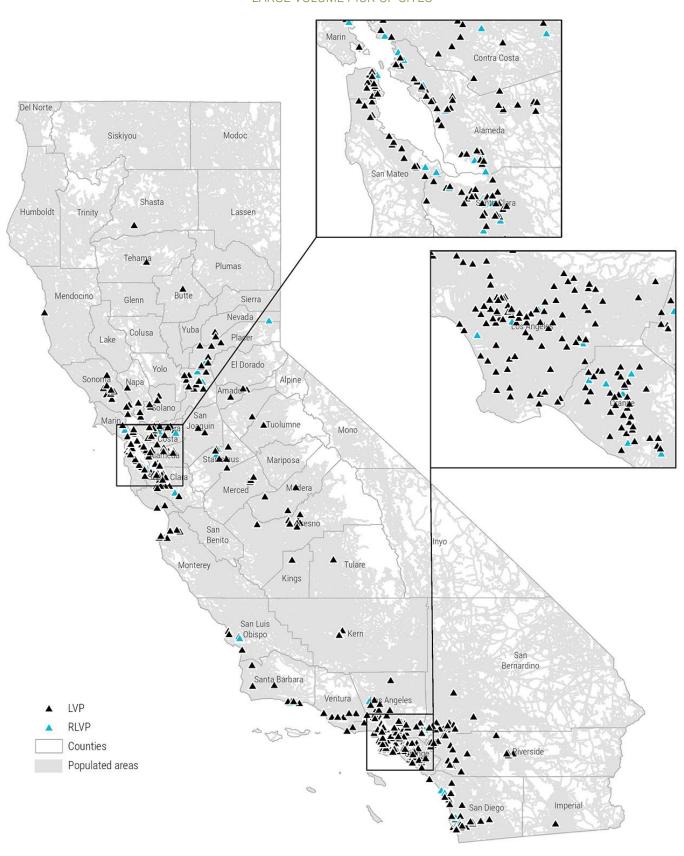

#### B2. Site Maps

Section 3 of this report described the number and types of paint drop-off sites offered by the program. The maps on the following pages show their locations.

- The first map shows the locations of year-round drop-off sites and their service radius.
- The second map shows the locations of supplemental sites and their service radius.
- The third map shows both year-round and supplemental sites and their service radius.
- The fourth map shows the locations of LVP and RLVP sites.

Note: Though the LVP/RLVP service provides tremendous convenience for its users, these sites are not included in any convenience analysis because they are not public drop-off sites and therefore do not add to the program's convenience level for the general public. Similarly, door-to-door programs are also not included in any convenience analysis, nor are they included in any map since we do not track their service area.

# LARGE VOLUME PICK-UP SITES