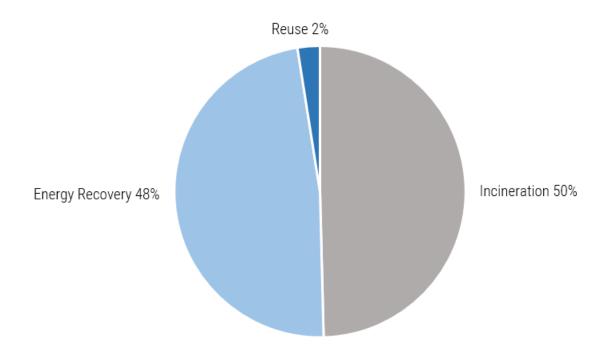

Oil-Based Paint. Reuse, energy recovery, incineration.

The following table and figures illustrate latex and oil-based paint disposition, in order of the waste management hierarchy:

# OIL-BASED PAINT DISPOSITION

| Reuse           | 11,444  | 2   | 17,184  | 3   | 16,181  | 2.5  |
|-----------------|---------|-----|---------|-----|---------|------|
| Energy Recovery | 212,229 | 43  | 261,994 | 42  | 311,884 | 48   |
| Incineration    | 274,604 | 55  | 343,239 | 55  | 322,923 | 49.5 |
| Total Oil-Based | 498,277 | 100 | 622,417 | 100 | 650,988 | 100  |