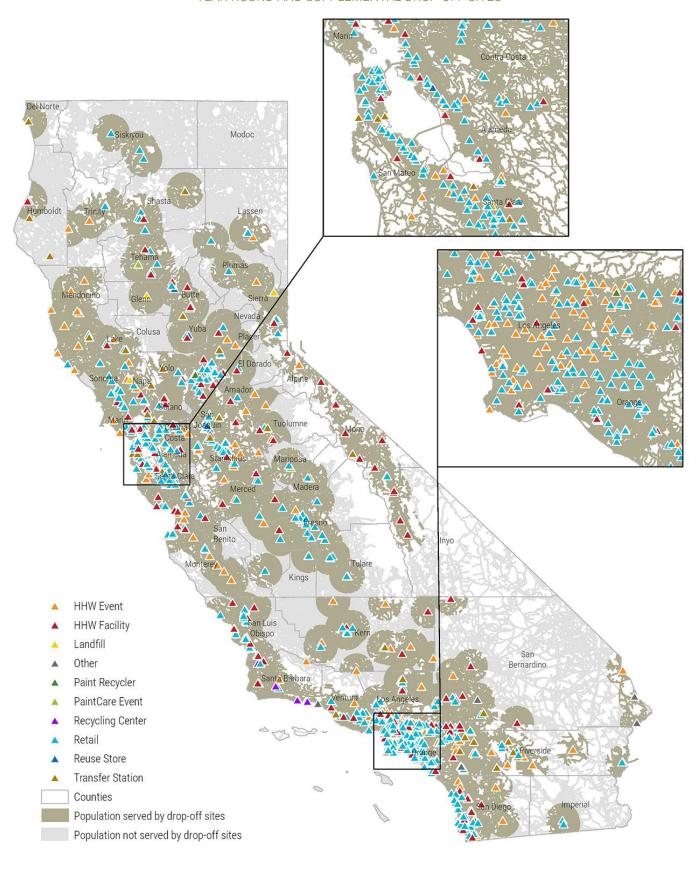

#### B2. Site Maps

Section 3 of this report described the number and types of paint drop-off sites offered by the program. The maps on the following pages show their locations.

- The first map shows the locations of year-round drop-off sites and their service radius.
- The second map shows the locations of supplemental sites and their service radius.
- The third map shows both year-round and supplemental sites and their service radius.
- The fourth map shows the locations of LVP and RLVP sites.

# YEAR-ROUND AND SUPPLEMENTAL DROP-OFF SITES