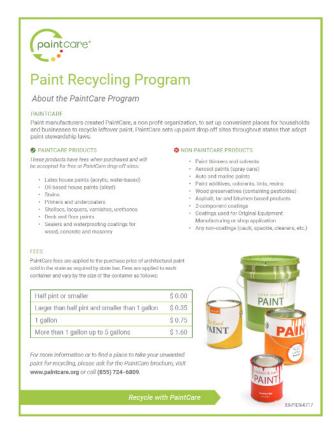

#### A1. PaintCare Fee

The program utilizes the following approved fee structure.

| Container Size                                 | Fee (\$) |
|------------------------------------------------|----------|
| Half pint or smaller                           | 0.00     |
| Larger than half pint to smaller than 1 gallon | 0.35     |
| 1 gallon                                       | 0.75     |
| Larger than 1 gallon up to 5 gallons           | 1.60     |