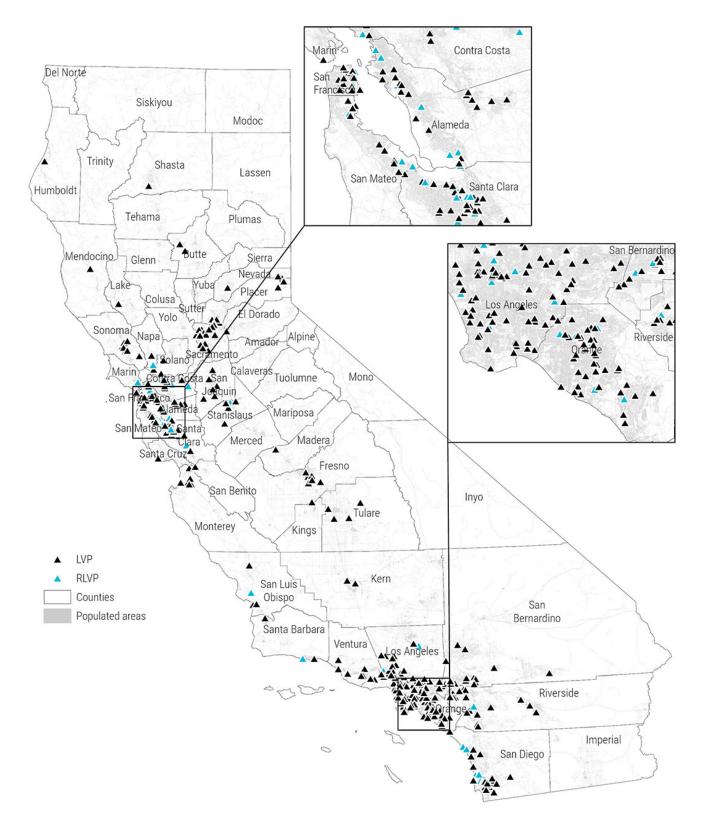

#### B2. Site Maps

Section 3 of this report described the number and types of paint drop-off sites offered by the program. The maps on the following pages show their locations. Appendix Section A includes a list of sites used to generate these maps with site types and city names.

- Map 1 shows the locations of year-round drop-off sites and their service areas within a 15-mile radius.
- Map 2 shows the locations of supplemental sites and their service areas within a 15mile radius.
- Map 3 shows both year-round and supplemental sites and their service areas within a 15-mile radius.
- Map 4 shows the locations of LVP and RLVP sites. Though the LVP/RLVP service provides tremendous convenience for its users, these sites are not included in any convenience analysis because they are not public drop-off sites and therefore do not add to the program's convenience level for the general public. Similarly, door-to-door programs are also not included in any convenience analysis, nor are they included in any map since we do not track their service area.

# Map 4. Large Volume Pickup Sites