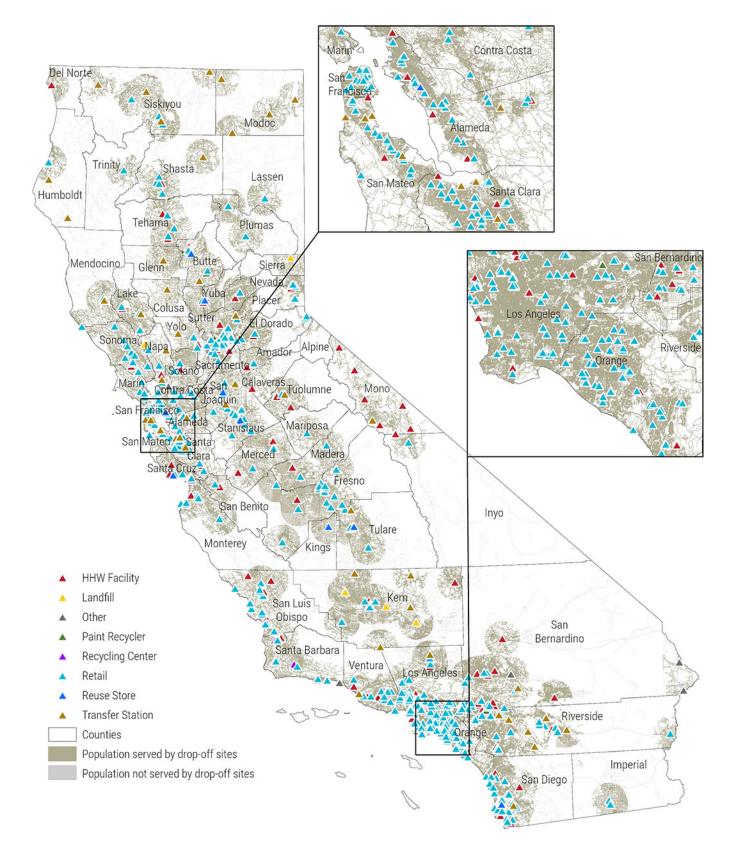

#### B2. Site Maps

Section 3 of this report described the number and types of paint drop-off sites offered by the program. The maps on the following pages show their locations. Appendix Section A includes a list of sites used to generate these maps with site types and city names.

- Map 1 shows the locations of year-round drop-off sites and their service areas within a 15-mile radius.
- Map 2 shows the locations of supplemental sites and their service areas within a 15mile radius.
- Map 3 shows both year-round and supplemental sites and their service areas within a 15-mile radius.
- Map 4 shows the locations of LVP and RLVP sites. Though the LVP/RLVP service provides tremendous convenience for its users, these sites are not included in any convenience analysis because they are not public drop-off sites and therefore do not add to the program's convenience level for the general public. Similarly, door-to-door programs are also not included in any convenience analysis, nor are they included in any map since we do not track their service area.

# Map 1. Year-Round Drop-Off Sites