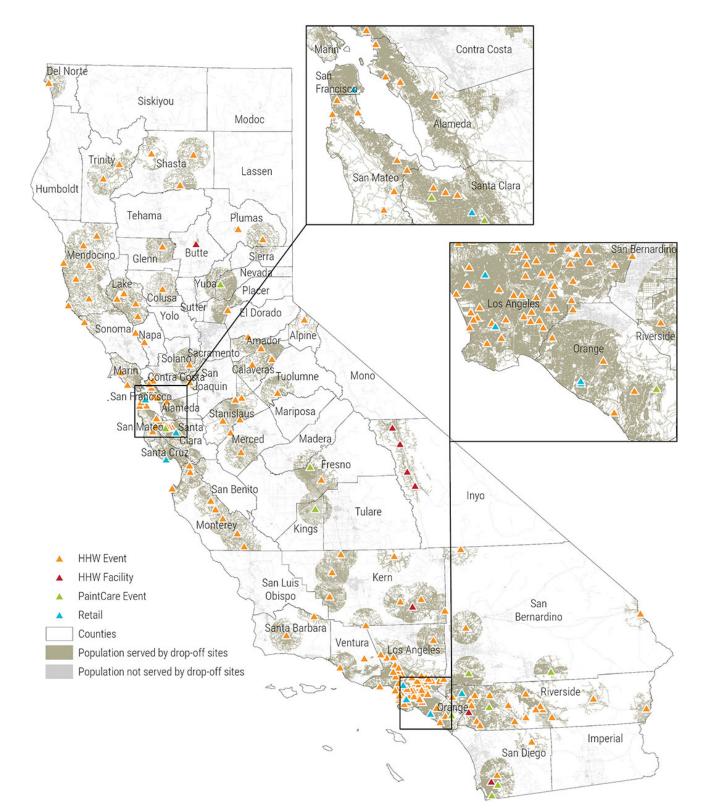

#### B2. Site Maps

Section 3 of this report described the number and types of paint drop-off sites offered by the program. The maps on the following pages show their locations. Appendix Section A includes a list of sites used to generate these maps with site types and city names.

- Map 1 shows the locations of year-round drop-off sites and their service areas within a 15-mile radius.
- Map 2 shows the locations of supplemental sites and their service areas within a 15mile radius.
- Map 3 shows both year-round and supplemental sites and their service areas within a 15-mile radius.
- Map 4 shows the locations of LVP and RLVP sites. Though the LVP/RLVP service provides tremendous convenience for its users, these sites are not included in any convenience analysis because they are not public drop-off sites and therefore do not add to the program's convenience level for the general public. Similarly, door-to-door programs are also not included in any convenience analysis, nor are they included in any map since we do not track their service area.

# Map 4. Large Volume Pickup Sites