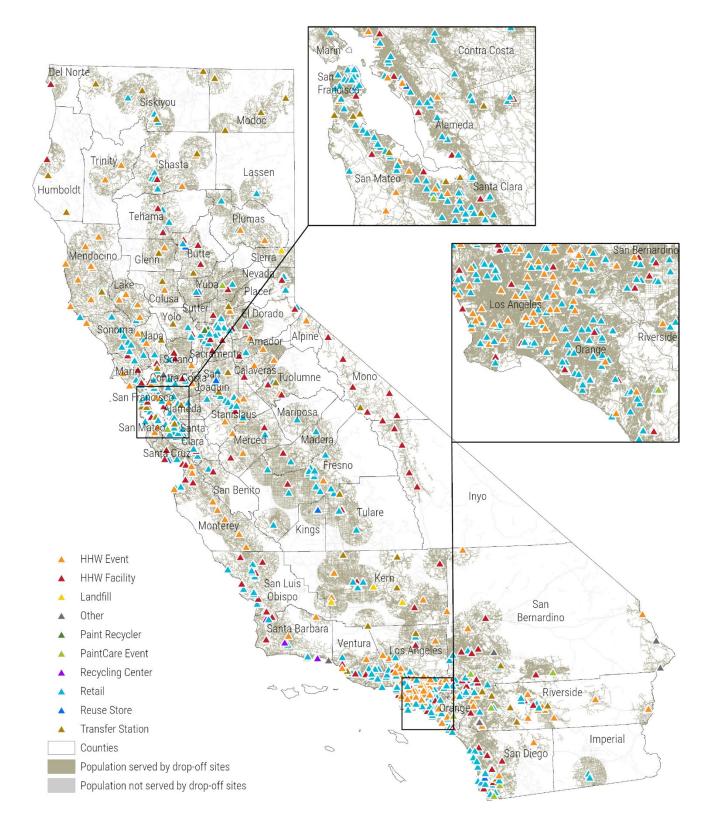

#### B2. Site Maps

Section 3 of this report described the number and types of paint drop-off sites offered by the program. The maps on the following pages show their locations. Appendix Section A includes a list of sites used to generate these maps with site types and city names.

- Map 1 shows the locations of year-round drop-off sites and their service areas within a 15-mile radius.
- Map 2 shows the locations of supplemental sites and their service areas within a 15mile radius.
- Map 3 shows both year-round and supplemental sites and their service areas within a 15-mile radius.
- Map 4 shows the locations of LVP and RLVP sites. Though the LVP/RLVP service provides tremendous convenience for its users, these sites are not included in any convenience analysis because they are not public drop-off sites and therefore do not add to the program's convenience level for the general public. Similarly, door-to-door programs are also not included in any convenience analysis, nor are they included in any map since we do not track their service area.

## Map 3. Year-Round and Supplemental Drop-Off Sites