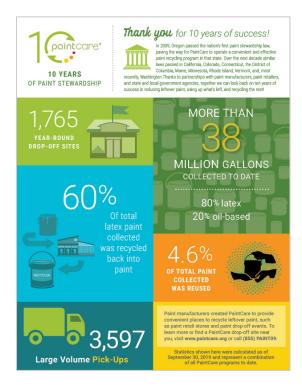

#### B1. Sites and Services

- Provided 793 year-round paint drop-off sites consisting of paint retailers, municipal household hazardous waste (HHW) facilities, solid waste transfer stations, and other voluntary locations to create a network of convenient paint drop-off points in California. The program provided access to a year-round site within 15 miles for 98.9% of the state's population, exceeding the target of 90%.
- Managed paint from 250 HHW drop-off events at 164 locations. PaintCare also planned, promoted, and held 11 paint-only drop-off events. Paint-only event locations were chosen to provide recycling opportunities in areas with either high local demand or limited access based on existing locations.
- In 2019 and 2020, PaintCare increased rural convenience and strengthened partnerships with county programs by adding year-round HHW, transfer station, or landfill drop-off sites in Kern, Modoc and Tulare counties.
- Provided 469 large volume pickups (LVP) from businesses, institutions, and others that had accumulated more than 200 gallons of paint at their sites. In addition, provided recurring large volume pickup (RLVP) services to 71 sites, up from 63 last year. The LVP service now represents 7% of total program collection volume. The LVP service was temporarily suspended in March 2020 and resumed in May 2020.

#### **B2.** Collection Volume

- Collected and processed 3,565,881 gallons of postconsumer paint, of which 96% was reused, recycled back into paint or another product, or used for a purpose other than landfill disposal; 47% of the paint came through retail and other non-municipal sites and services; 53% came from municipal sites and services.
- Reuse volume continued to increase. PaintCare increased its outreach to recruit new reuse sites, as well as support for the HHW facilities, reuse stores, and paint recyclers that made paint available for reuse. As of June 30, 2020, PaintCare had 39 reuse partners four more than last year.
- The program recycled approximately 2,013 tons of plastic and metal paint cans.

The program recycled approximately 2,013 tons of plastic and metal paint cans.