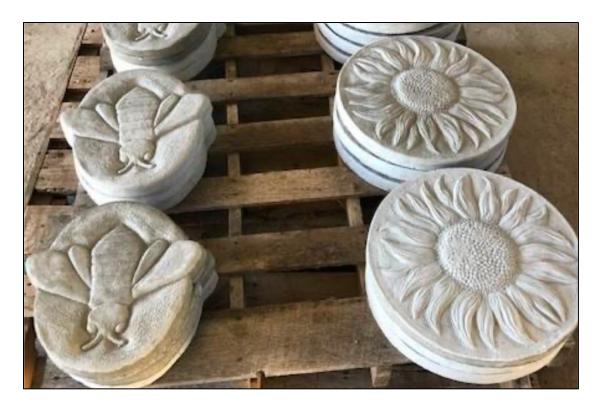

**Concrete Products.** A portion of latex paint was used by Visions Environmental in Oroville, CA, as a raw material to manufacture retaining wall blocks, landscape stones, and parking stops for passenger and commercial vehicles.

# G. Grant Program

In FY19, PaintCare awarded \$100,000 to a California paint recycler seeking to develop new methods of recycling latex paint that cannot be recycled back into paint. In FY20, the winning recycler, Visions Recycling, Inc., used its grant to obtain pre-cast molds to make landscape décor, such as step stones and flowerpots. The money was also used to perform research to price and position products in the marketplace. Visions was also able to use the grant funds to showcase their products at True Value's national trade show in New Orleans. Currently, these products can be purchased at various locations in California, such as Habitat for Humanity ReStores. With latex paint replacing heavier product components, such products can be up to 40% lighter, providing the benefits of lightweighting, in addition to recycling.