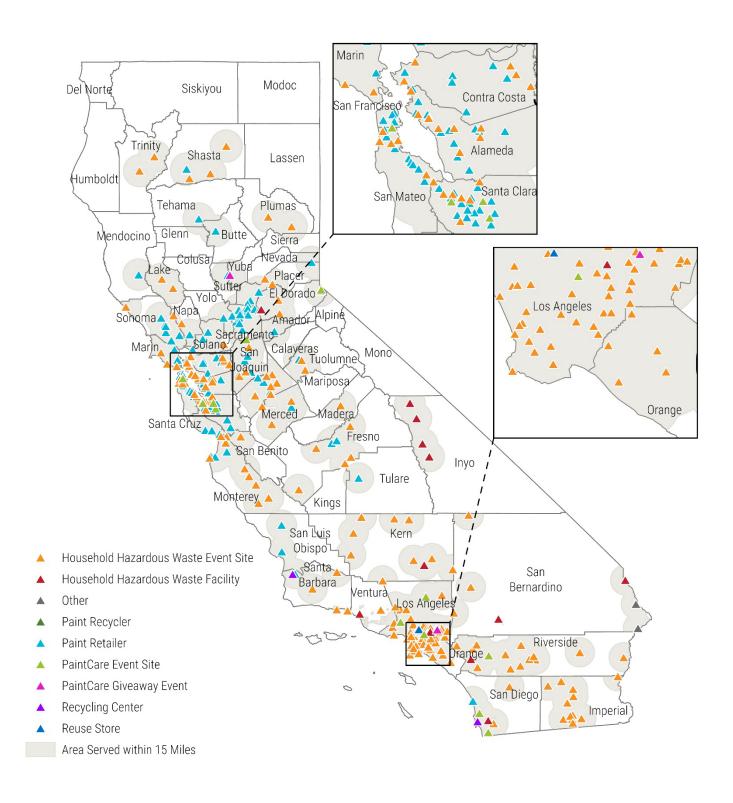

**Maps.** The following maps show the locations of the sites and services available during the year: (1) year-round sites; (2) supplemental sites; (3) year-round and supplemental sites; and (4) LVP sites, which were not included when conducting convenience analysis.

Map 1. Year-Round Drop-Off Sites

Map 2. Supplemental Drop-Off Sites

Map 3. Year-Round and Supplemental Drop-Off Sites

Map 4. Large Volume Pickup Sites

**Distribution Criterion.** Provide 95% of the state's residents access to a drop-off site within 15 miles.

The program's 815 year-round drop-off sites provided 99% of the state's residents access to a drop-off site within 15 miles. When supplemental sites were included, coverage increased to 99.4%.

**Population Criterion.** Provide at least one drop-off site for every 50,000 residents in California.

California's population as determined by the U.S. Census Bureau for 2020 was 39,538,223. The program's 815 year-round drop-off sites provided one site for every 48,513 residents of the state. When the program's 324 supplemental sites were included, coverage increased to one site for every 34,713 residents of the state.