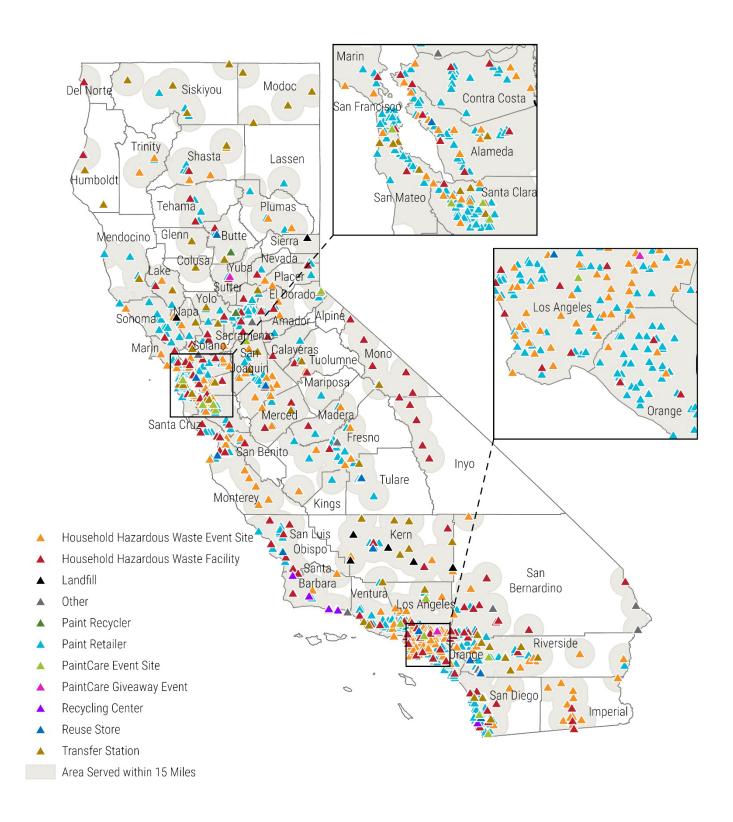

**Maps.** The following maps show the locations of the sites and services available during the year: (1) year-round sites; (2) supplemental sites; (3) year-round and supplemental sites; and (4) LVP sites, which were not included when conducting convenience analysis.

Map 1. Year-Round Drop-Off Sites

Map 2. Supplemental Drop-Off Sites

Map 3. Year-Round and Supplemental Drop-Off Sites

Map 4. Large Volume Pickup Sites

**Distribution Criterion.** Provide 95% of the state's residents access to a drop-off site within 15 miles.

The program's 815 year-round drop-off sites provided 99% of the state's residents access to a drop-off site within 15 miles. When supplemental sites were included, coverage increased to 99.4%.

**Population Criterion.** Provide at least one drop-off site for every 50,000 residents in California.

California's population as determined by the U.S. Census Bureau for 2020 was 39,538,223. The program's 815 year-round drop-off sites provided one site for every 48,513 residents of the state. When the program's 324 supplemental sites were included, coverage increased to one site for every 34,713 residents of the state.