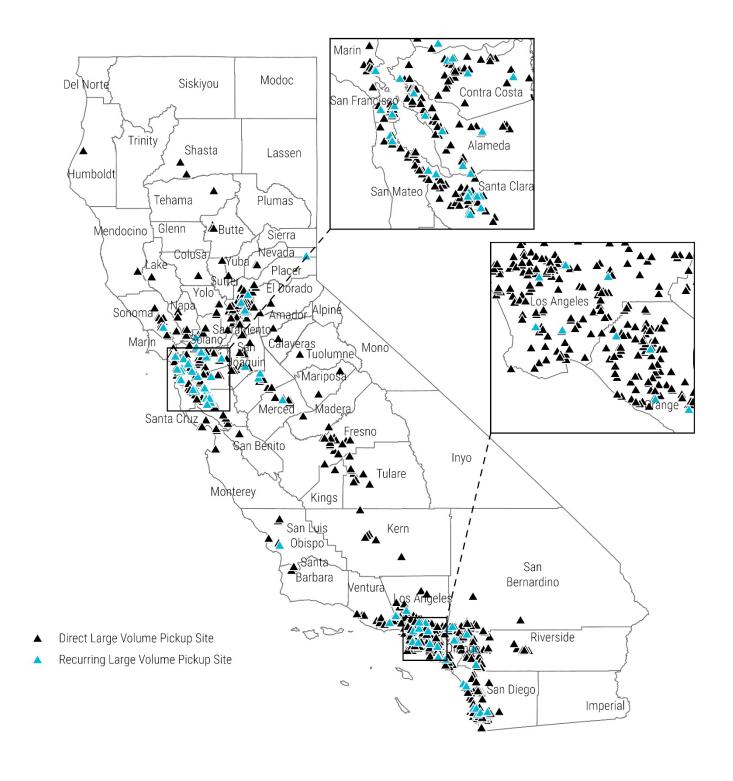

**Maps.** The following maps show the locations of the sites and services available during the year: (1) year-round sites; (2) supplemental sites; (3) year-round and supplemental sites; and (4) LVP sites, which were not included when conducting convenience analysis.

Map 1. Year-Round Drop-Off Sites

Map 2. Supplemental Drop-Off Sites

Map 3. Year-Round and Supplemental Drop-Off Sites

Map 4. Large Volume Pickup Sites

**Services.** The program provided 1,052 direct large volume pickups (LVP) from businesses and others that had accumulated more than 100 gallons (or more than 50 gallons in parts of Los Angeles and San Bernardino Counties) of paint at their locations and 74 locations were set up as recurring large volume pickup (RLVP) sites. PaintCare also partnered with 19 HHW door-to-door (D2D) collection programs.

Large Volume Pickup Service. PaintCare's LVP service provided a convenient option for painting contractors and other eligible program participants who accumulated large volumes of paint. The minimum amount to receive a direct pickup was 100 gallons. Typically, users of the service have accumulated paint over many years due to the institutional, logistical, and financial barriers to disposal. PaintCare aimed to remove these barriers by providing a free and convenient service. Common users of this service include contractors, builders, property managers, academic institutions, and homeowners, and are further described in the appendix.

In parts of Los Angeles and San Bernardino counties, PaintCare provided LVPs to those with at least 50 gallons of PaintCare products, lower than the usual minimum of 100 gallons. These lower volume LVPs are reported as part of the total 1,052 pickups.

**Recurring Large Volume Pickup Service.** Some LVP sites receive pickups on an ongoing basis. RLVP sites sign a contract with PaintCare to allow them to keep PaintCare collection bins on site and fill them as they accumulate leftover paint. In addition, staff at these