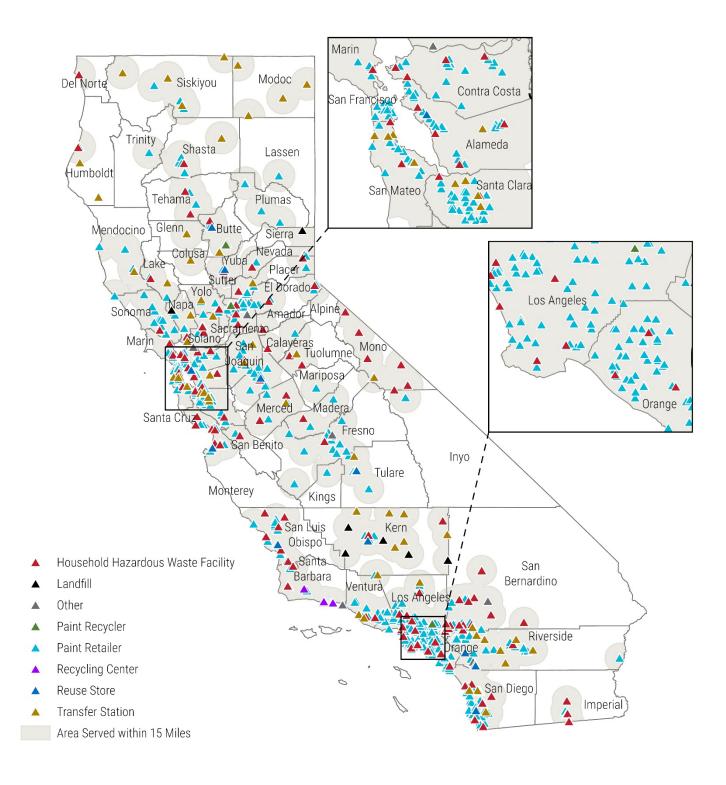

**Maps.** The following maps show the locations of the sites and services available during the year: (1) year-round sites; (2) supplemental sites; (3) year-round and supplemental sites; and (4) LVP sites, which were not included when conducting convenience analysis.

Map 1. Year-Round Drop-Off Sites

Map 2. Supplemental Drop-Off Sites

Map 3. Year-Round and Supplemental Drop-Off Sites

Map 4. Large Volume Pickup Sites

**Distribution Criterion.** Provide 95% of the state's residents access to a drop-off site within 15 miles.

The program's 815 year-round drop-off sites provided 99% of the state's residents access to a drop-off site within 15 miles. When supplemental sites were included, coverage increased to 99.4%.

**Population Criterion.** Provide at least one drop-off site for every 50,000 residents in California.

California's population as determined by the U.S. Census Bureau for 2020 was 39,538,223. The program's 815 year-round drop-off sites provided one site for every 48,513 residents of the state. When the program's 324 supplemental sites were included, coverage increased to one site for every 34,713 residents of the state.