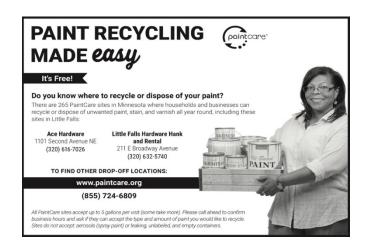

## A7. Print Advertising

As part of its statewide drop-off site promotion campaign, PaintCare placed black and white ads in local newspapers. The ads direct the public to drop-off sites in their communities.

Example of Print Newspaper Ads from Drop-off Sites Campaign