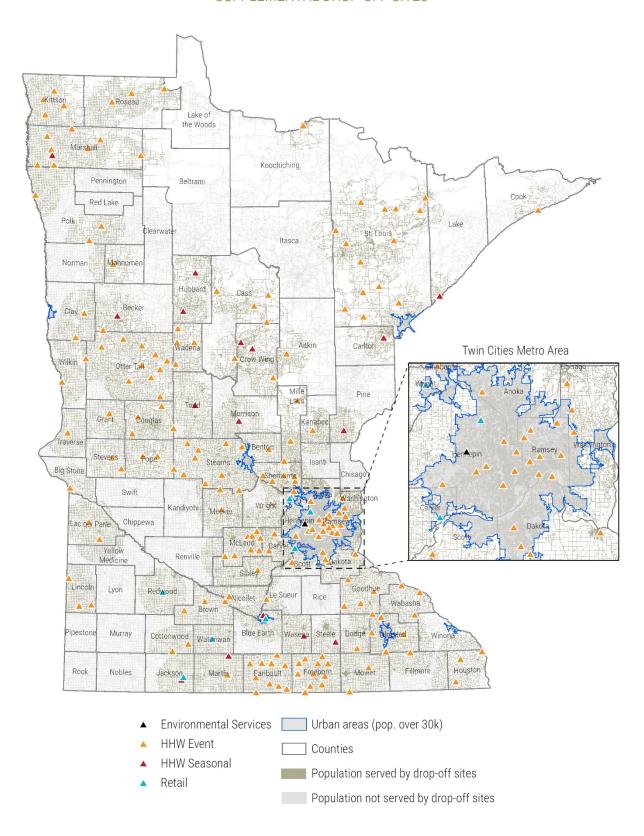

Maps. The following maps show the locations of (1) year-round sites; (2) supplemental sites; (3) year-round and supplemental sites; and (4) LVP and RLVP sites. LVP and RLVP sites were not included when analyzing the distribution or density criteria and are merely shown for illustrative purposes.

## SUPPLEMENTAL DROP-OFF SITES