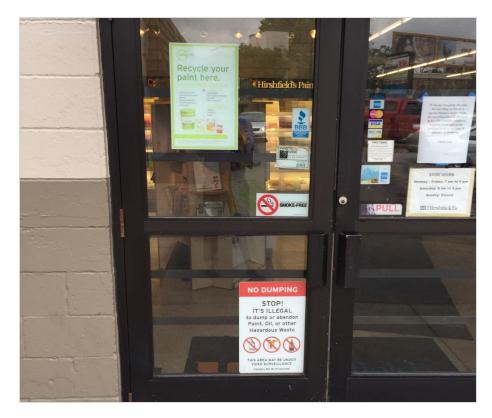

PaintCare signage at retail drop-off sites: "Recycle your paint here" sign at top, "No dumping" sign at bottom