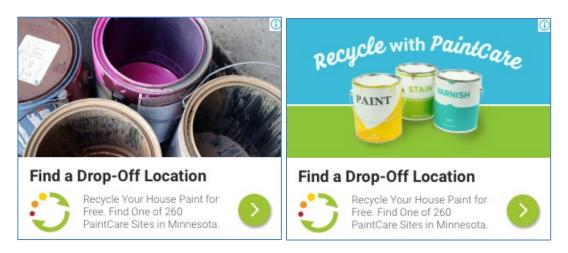

## A8. Digital Advertising

PaintCare used Facebook, digital banner ads, and search engine result ads to promote its messages and drive traffic to PaintCare's website and site locator tool.

Examples of PaintCare's Digital Ads