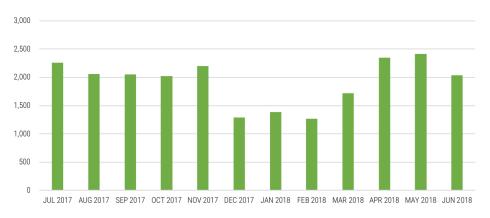

Monthly website traffic from Minnesota during the reporting period is displayed in the following chart:

## MONTHLY WEBSITE TRAFFIC FROM MINNESOTA