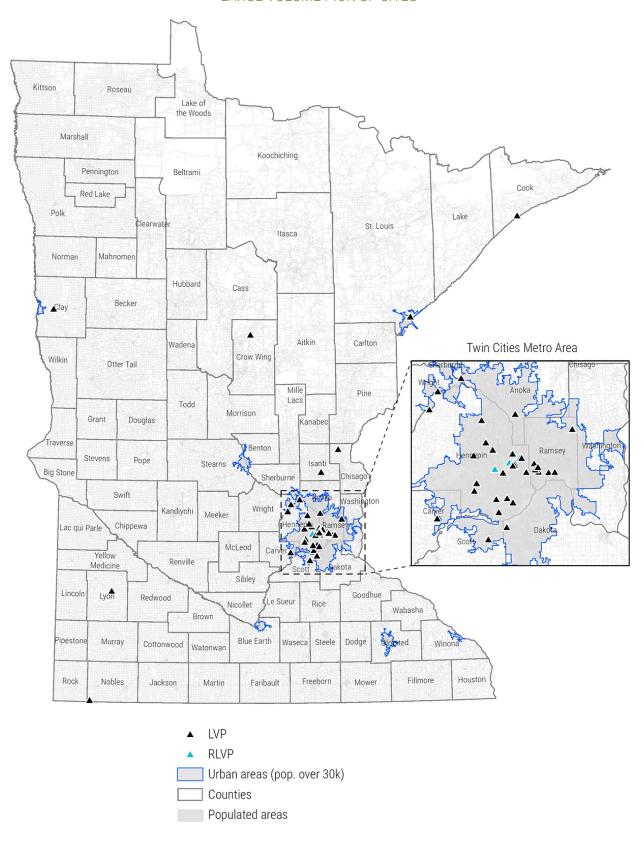

Maps. The following maps show the locations of (1) year-round sites; (2) supplemental sites; (3) year-round and supplemental sites; and (4) LVP and RLVP sites. LVP and RLVP sites were not included when analyzing the distribution or density criteria and are merely shown for illustrative purposes.

## LARGE VOLUME PICK-UP SITES