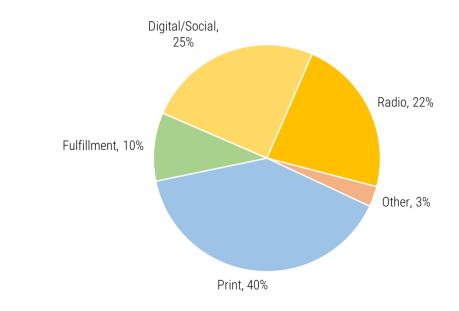

The total amount of direct outreach spending (not including local media agency fees) dedicated to Minnesota program activities was \$174,592.34 during the reporting period and is summarized in the pie chart below. The "Other" category represents miscellaneous spending related to fee increase notification.

## RELATIVE SPENDING ON OUTREACH ACTIVITIES.