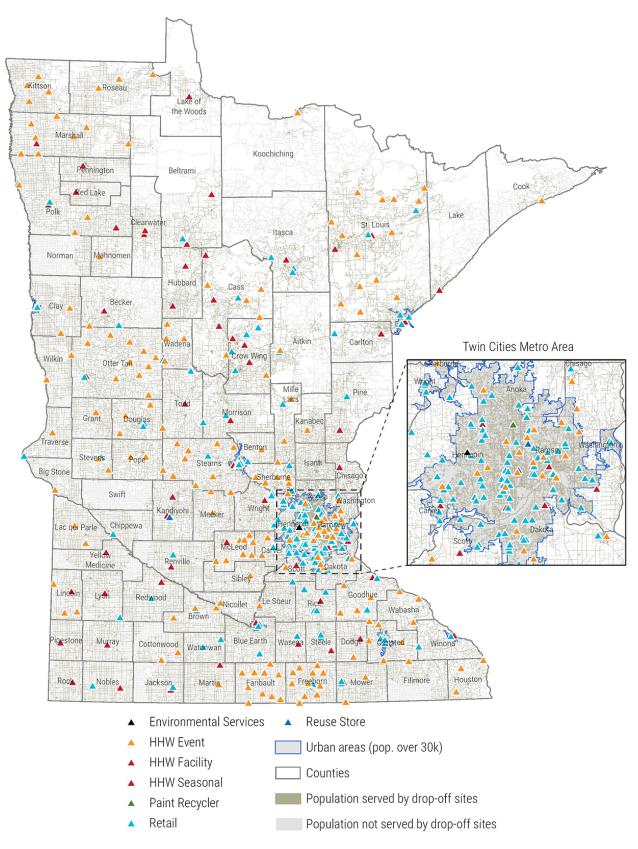

Maps. The following maps show the locations of (1) year-round sites; (2) supplemental sites; (3) year-round and supplemental sites; and (4) LVP and RLVP sites. LVP and RLVP sites were not included when analyzing the distribution or density criteria and are merely shown for illustrative purposes.

## YEAR-ROUND AND SUPPLEMENTAL DROP-OFF SITES