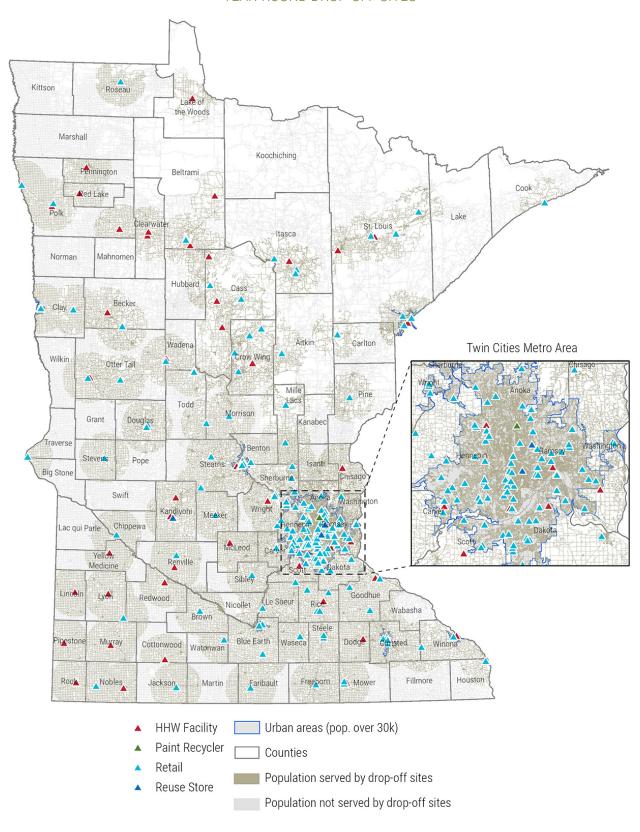

Maps. The following maps show the locations of (1) year-round sites; (2) supplemental sites; (3) year-round and supplemental sites; and (4) LVP and RLVP sites. LVP and RLVP sites were not included when analyzing the distribution or density criteria and are merely shown for illustrative purposes.

## YEAR-ROUND DROP-OFF SITES