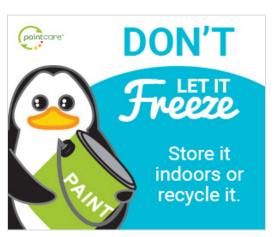

In fall 2017, PaintCare ran a short-term campaign via the digital streaming audio service Pandora that encouraged Minnesota residents to recycle their paint before winter temperatures freeze it. This advertisement had the parallel goals of promoting use of drop-off sites to recycle leftovers, avoiding refreezing of stored paint which could impact its recyclability, and calling attention to the "store right" message.

The following audio script was used with an accompanying digital banner ad displayed on the Pandora mobile app, as pictured below:

"It's getting cold and your paint is getting old! House paint that freezes and thaws can spoil—making it unusable or unrecyclable. If you plan to use up your old paint, store it inside where it won't freeze this winter. If you don't have plans to use it, why not recycle it now? It's easy. There are PaintCare drop-off locations all over Minnesota where you can recycle leftover house paint for free. Find a location at paintcare dot org."