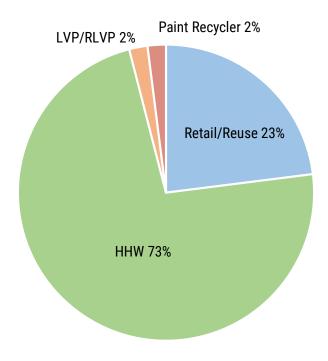

The HHW programs managed a large portion, 73%, of the overall paint collected during the reporting period. PaintCare reimbursed counties \$2,776,718 for their paint management activities in the reporting period – providing substantial cost savings to local governments.

Among their paint management activities, Minnesota HHW programs managed approximately 12% of the paint collected in the reporting period through their reuse programs.

Reuse Room, Blue Earth County Household Hazardous Waste Facility

## **B4.** Collection by Site Type

The following pie chart shows the relative volume of paint collected by site type.

## C. CONTAINER RECYCLING

Empty metal and plastic paint containers are recycled whenever possible. During the reporting period, Amazon recycled over 61% of latex paint containers received, for an estimated total of 415 tons. No oil-based paint containers were recycled in this reporting period.